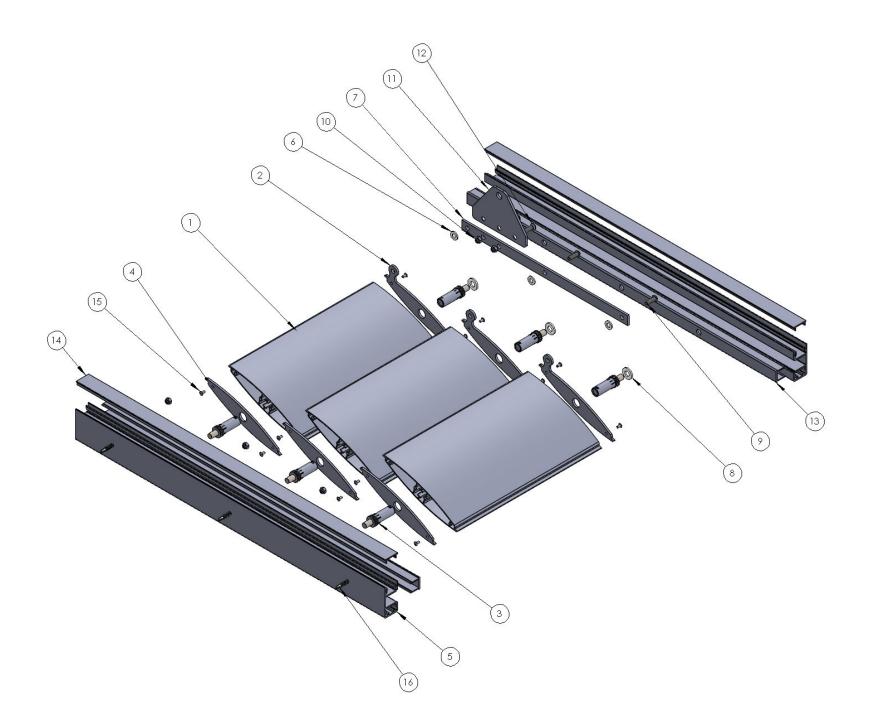

| No | Code     | Description                   | Qty |
|----|----------|-------------------------------|-----|
| 1  | BB150    | Breazeseal Blade              | 3   |
| 2  | BECA     | End cap with Arm              | 3   |
| 3  | BRP      | Spring loaded Pin             | 6   |
| 4  | BEC      | End Cap                       | 3   |
| 5  | BFCH5025 | Frame Channel                 | 2   |
| 6  | BSNS     | Small Nylon Spacer            | 3   |
| 7  | BCB16    | Linking Bar                   | 1   |
| 8  | BLNS     | Large Nylon Spacer            | 3   |
| 9  | BHS      | Button Head Hex Socket Screw  | 2   |
| 10 | BM5N     | M5 Nyloc Nut                  | 5   |
| 11 | ВСР      | Control Plate                 | 1   |
| 12 | ВМ5В     | Countersunk Head M5 Bolt      | 3   |
| 13 | BCLCH20  | Blade Location Channel 20/20  | 2   |
| 14 | BFCHC    | Frame Channel Top Cover Strip | 2   |
| 15 | RIVET    | Rivet                         | 12  |
| 16 | BTS      | Tek Screw                     | 6   |